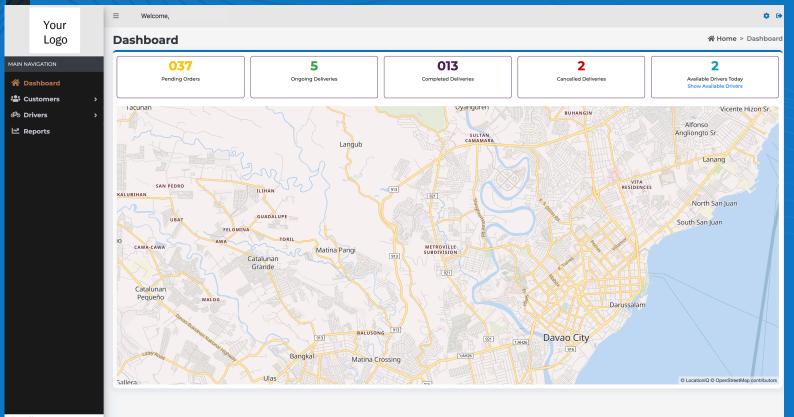

### **RIDER COMPANY DASHBOARD**

- Track your Riders
- Set Delivery Rates & Service Charges
- Book deliveries for Customers
- Monitor Delivery Status
- Add Newly Hired Riders
- Access to Operational Reports
- Add Active Merchants

#### Delivery Company Dashboard

- Easy To Use
- Multiple Admin Access
- Rider Tracking System
- 24/7 Operational Plus Support
- Safe & Secured System Platform
- Accessible via Mobile or Desktop
- Delivery Status Monitoring
- Automated Order and Dispatch
- Export Reports Function
- CSR Booking Function