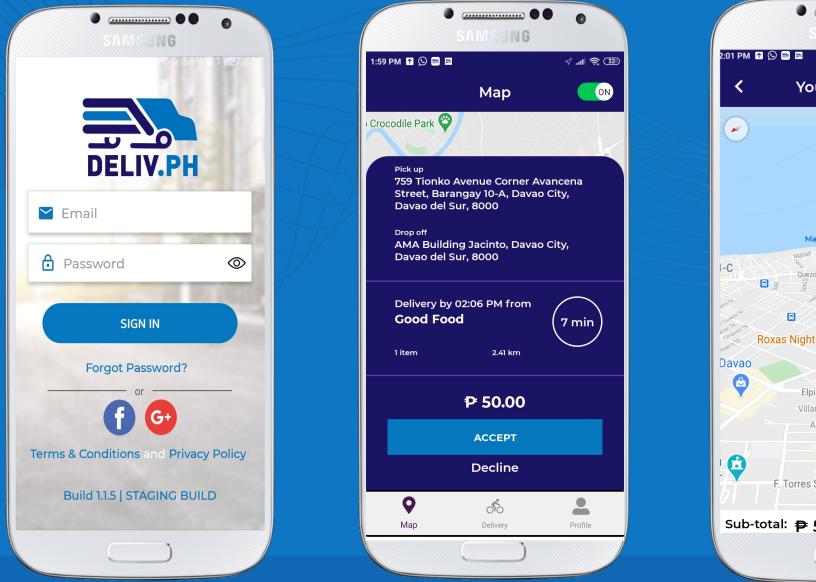

## DOWNLOAD THE RIDER APP IOS 🗭

0 SAMSUNG 1 11 32 Your Delivery Marian Samanta Quezon Bly Aurora Quezon St BARANGAY 32 Roxas Night Market People's Park Dava Elpidio **KMJ** Pure Water Refilling Arell Good Food V. Mapa St Araullo St F. Torres St 📃 Sub-total: ₱ 50.00 >

#### **Rider App**

- Free Download
- In-App Map Access
- Delivery History
- Mobile-friendly
- Time in/Time Out Function
- Photo Documentation for
  - Deliveries
- E-wallet
- 24/7 Operational Plus Support